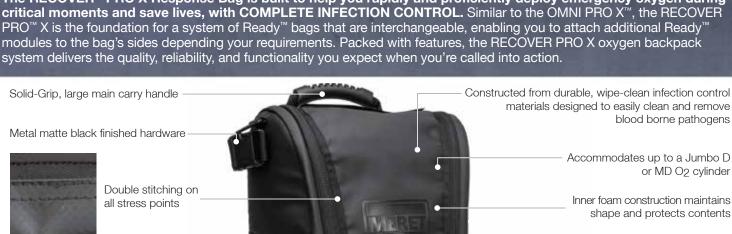

## INFECTION CONTROL COMPLETE O₂ Response Bag (*TS2* Ready<sup>™</sup>)

M8108TB

The RECOVER™ PRO X Response Bag is built to help you rapidly and proficiently deploy emergency oxygen during critical moments and save lives, with COMPLETE INFECTION CONTROL. Similar to the OMNI PRO X™, the RECOVER PRO™ X is the foundation for a system of Ready™ bags that are interchangeable, enabling you to attach additional Ready™ modules to the bag's sides depending your requirements. Packed with features, the RECOVER PRO X oxygen backpack system delivers the quality, reliability, and functionality you expect when you're called into action.

or MD O<sub>2</sub> cylinder

Inner foam construction maintains shape and protects contents

Reflective Paneling

**TS2**-Ready<sup>™</sup> for up to 1 removable Deep-Stuff Pocket or 2 removable Stickit Strips

> Large EZ-Pull pull bars for quick access

Oversized YKK zippers

Accommodates taller all-in-one (VIPR) regulator systems

COMFORT-GRIP carry handles on sides of bag

Exterior gurney attach buckles

COMFORT-GRIP carry handles on sides of bag