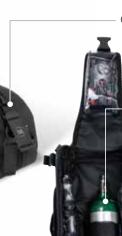

or MD O<sub>2</sub> cylinder

Inner foam construction maintains shape and protects contents

Reflective Paneling

**TS2**-Ready<sup>™</sup> for up to 1 removable Deep-Stuff Pocket or 2 removable Stickit Strips